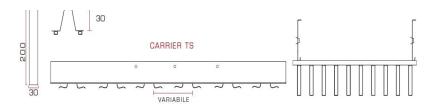

Maximal length 4000mm.

Material: Pre-painted steel 6/10 and 7/10.

Suspension: Standard with suspension wires or threaded bar.

Perforation: Non-perforated or perforated (perforation patterns on demand)

Perforation on the longer sides.