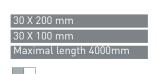

Maximal length 4000mm.

Material: Pre-painted steel 6/10 and 7/10.

Suspension: Standard with suspension wires or threaded bar.

Perforation: Non-perforated or perforated (perforation patterns on demand)

Perforation on the longer sides.