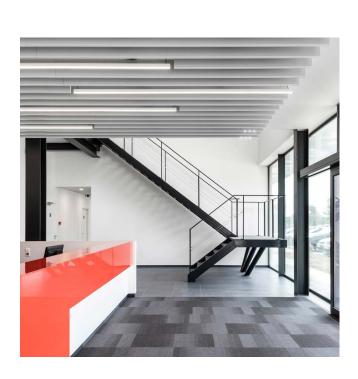

## **CEILUX BAFFLE 30**

Vertical staves attached on horizontal carriers.

The panels remain open at the top an can be provided with an acoustical isolation. Perforation on the long sides, the bottom and outer sides remain unperforated.