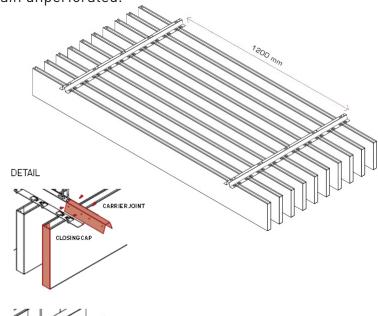

## **CEILUX BAFFLE 30**

Vertical staves attached on horizontal carriers.

The panels remain open at the top an can be provided with an acoustical isolation. Perforation on the long sides, the bottom and outer sides remain unperforated.

Maximal length 4000mm.

Material: Pre-painted steel 6/10 and 7/10.

Suspension: Standard with suspension wires or threaded bar.

Perforation: Non-perforated or perforated (perforation patterns on demand)

Perforation on the longer sides.

Prforated panels are provided with an acoustical viledon.

Finishing: Standard silver-grey or white pre-painted finish.

Other colors on demand. Panels can also be printed.

Accessories: End pieces.

Connection pieces to create lengths of more than 4m.